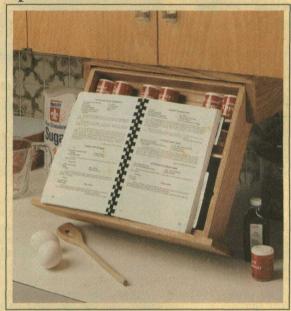

A The original idea for this Drawer was to organize spice containers, see page 26. But we found it also holds a cookbook of the counter at a convenient angle.

A A pegboard tool rack is a common fixture in many shops. So beginning on page 20, we're showing our versum of this versatile storage system. And instead of those