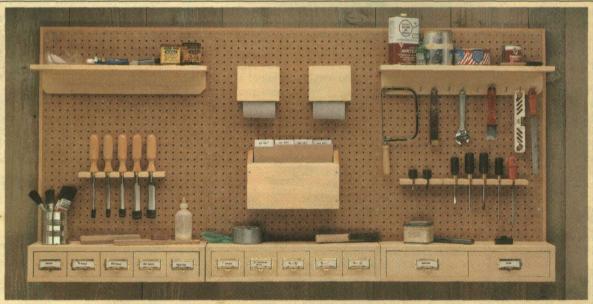

A The original idea for this Drawer was to organize spice containers, see page 26. But we found it also holds a cookbook of the counter at a convenient angle.

A A pegboard tool rack is a common fixture in many shops. So beginning on page 20, we're showing our versum of this versatile storage system. And instead of those

little metal hooks that never seem to stay in place, we used another type of common hardware that works much better. Plus, we've added shelves and drawers.

## Wall Storage System