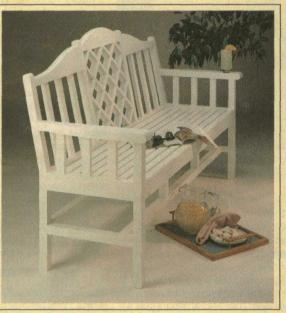

## **Final Details**

LAST

A

**Garden Bench** 

LOOK

A This Bench is strong but light. Mortise and tenon joints provide the strength. And the design and finish create a "look" that's light. **Plans** start on page 6.